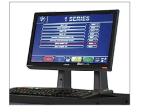

20" full colour TFT monitor.

Drawer to store clamps and other accessories.

Keyboard with remote control function.

Infa-red measuring heads (pictured right) powered by long life rechargeable batteries.

Supports house measuring heads and recharge batteries.