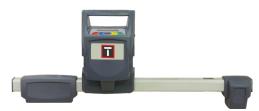

Most noticeable when using the system is the tidiness of the machine, its 100% cable free. Each head recharges when placed back onto the trolley and allows maximum mobility when moving around the workshop to different working positions. Furthermore, each head includes a remote-control function so the user can run the wheel alignment program from any corner of the vehicle.

20" full colour TFT monitor.

Drawer to store clamps and other accessories.

Keyboard with remote control function.

Infa-red measuring heads (pictured right) powered by long life rechargeable batteries.

Supports house measuring heads and recharge batteries.