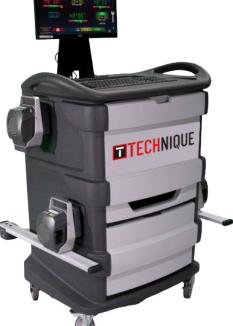

## **TECHNIQUE T2410-BT Wheel Aligner**

The Technique T2410-BT wheel alignment system encapsulates the latest Bluetooth, Infra-red, and 6 Sensor CCD four-wheel alignment technology, in a neat and compact trolley. Due to the systems ease of use, speed, and low cost it remains our front-line system for all types of Workshops and Bodyshops.

Most noticeable when using the system is the tidiness of the machine, its 100% cable free. Each head recharges when placed back onto the trolley and allows maximum mobility when moving around the workshop to different working positions. Furthermore, each head includes a remote-control function so the user can run the wheel alignment program from any corner of the vehicle.

LED signal repeaters

on each measuring

head.

😢 Bluetooth"

Mobile control unit complete with a PC, 19" monitor, keyboard, printer and battery charger.