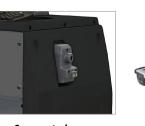

20" full colour TFT monitor.

Drawer to store clamps and other accessories.

Keyboard with remote control function.

Infa-red measuring heads (pictured right) powered by long life rechargeable batteries.

Supports house measuring heads and recharge batteries.