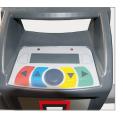

20" full colour TFT monitor.

Drawer to store clamps and other accessories.

Keyboard with remote control function.

Infa-red measuring heads (pictured right) powered by long life rechargeable batteries.

Supports house measuring heads and recharge batteries.

LED signal repeaters

on each measuring

head.

😢 Bluetooth"

Mobile control unit complete with a PC, 19" monitor, keyboard, printer and battery charger.