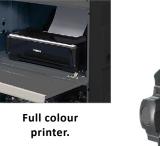

LED signal repeaters

on each measuring

head.

😢 Bluetooth"

Mobile control unit complete with a PC, 19" monitor, keyboard, printer and battery charger.