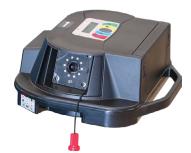

High resolution megapixel camera.

Digital display.

Patented 3DT target (Solid Vision Technology.)

**TECHNIQUE** 

Control center complete with printer, keyboard, and mouse.

3 point + quick locking system for quick setup.