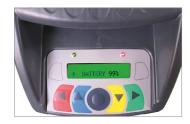

|
| Set-back           | +/- 2′   | +/- 2°          | +/- 5°                |
| Camber             | +/- 2'   | +/- 3°          | +/- 10°               |
| Caster             | +/- 5'   | +/- 10°         | +/- 18°               |
| King-pin           | +/- 5'   | +/- 10°         | +/- 18°               |
| Rear axle          |          |                 |                       |
| Total toe          | +/- 2'   | +/- 2°          | +/- 20°               |
| Partial toe        | +/- 1′   | +/- 1°          | +/- 20°               |
| Set-back           | +/- 2'   | +/- 2°          | +/- 5°                |
| Camber             | +/- 2′   | +/- 3°          | +/- 10°               |
| Thrust angle       | +/- 2'   | +/- 2°          | +/- 5°                |



High resolution megapixel camera.



Digital display.



Patented 3DT target (Solid Vision Technology.)



**TECHNIQUE** 

Control center complete with printer, keyboard, and mouse.

3 point + quick locking system for quick setup.



LED repeater for guided measurements without monitor.



## WANT TO FIND OUT MORE? GET IN TOUCH WITH US TODAY!