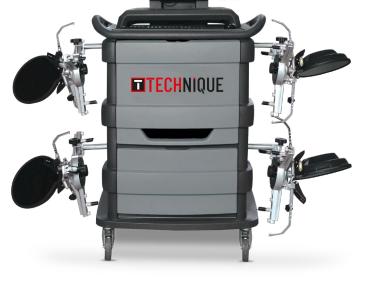

- Control centre Printer, keyboard and mouse.
- 2 x Bluetooth camera heads with keypad controls and
- LED display.
- 2 x spare rechargeable batteries.
- 4 x 3 point Pro wheel clamps as standard with Megapixel 3D targets.
- Brake pedal device.
- Steering wheel lock.
- 2 x Turn plates.
- 24 month warranty.