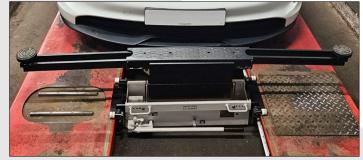

## THE WIDEST AND THE BEST JACKING BEAM!

The perfect solution to lifting modern vehicles including EVs.

Our impressive new top beam is an industry leading 1875mm to the centre of the pads, while still retaining a closed width of only 790mm.

Our impressive new top beam is an industry leading 1875mm to the centre of the pads, while still retaining a closed width of only 790mm.

This retro fit kit has been designed to fit existing 2 and 2.8 tonne jacking beams currently fitted with double extending top beam. (Narrow beams need further slight modification.)