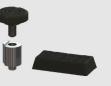

Designed for both the 2 and 2.8 tonne jacking beams. It will be fitted as standard on all models and is retrofittable.

Supplied with new style accessories:

- 2 x Adjustable lift pads.
- 2 x 70mm extensions.
- 2 x 40mm rubber blocks.

## **ALREADY HAVE AN EXISTING JACKING BEAM?**

Supplied with new style accessories:

- 2 x Adjustable lift pads.
- 2 x 70mm extensions.
- 2 x 40mm rubber blocks.
- 2 x Upper finger guards.

The perfect solution to upgrade your beam so it can now lift modern vehicles including EVs.