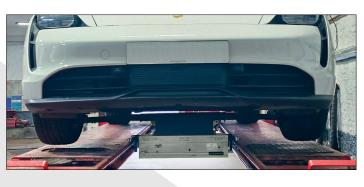

## THE WIDEST AND THE BEST JACKING BEAM!

The perfect solution to lifting modern vehicles including EVs.

Our impressive new top beam is an industry leading 1875mm to the centre of the pads, while still retaining a closed width of only 790mm.

Our impressive new top beam is an industry leading 1875mm to the centre of the pads, while still retaining a closed width of only 790mm.

This retro fit kit has been designed to fit existing 2 and 2.8 tonne jacking beams currently fitted with double extending top beam. (Narrow beams need further slight modification.)