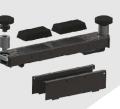

Designed for both the 2 and 2.8 tonne jacking beams. It will be fitted as standard on all models and is retrofittable.

Supplied with new style accessories:

- 2 x Adjustable lift pads.
- 2 x 70mm extensions.
- 2 x 40mm rubber blocks.

## **ALREADY HAVE AN EXISTING JACKING BEAM?**

Supplied with new style accessories:

- 2 x Adjustable lift pads.
- 2 x 70mm extensions.
- 2 x 40mm rubber blocks.
- 2 x Upper finger guards.

The perfect solution to upgrade your beam so it can now lift modern vehicles including EVs.