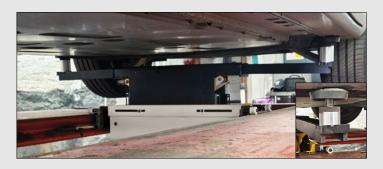

## THE WIDEST AND THE BEST JACKING BEAM!

The perfect solution to lifting modern vehicles including EVs.

Our impressive new top beam is an industry leading 1875mm to the centre of the pads, while still retaining a closed width of only 790mm.

Our impressive new top beam is an industry leading 1875mm to the centre of the pads, while still retaining a closed width of only 790mm.

This retro fit kit has been designed to fit existing 2 and 2.8 tonne jacking beams currently fitted with double extending top beam. (Narrow beams need further slight modification.)