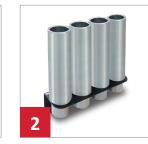

#### ACCESSORIES

1

2

3

- Adaptor Extension Kit, 4 x 89mm, 4 x 127mm, with 2 x organizer racks.
- Adaptor Extension Kit, 4 x 200mm, with 2 x organizer racks.
- TESLA set of 4 x rubber pads.