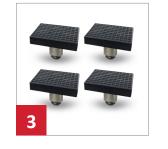

#### ACCESSORIES

1

2

3

- Adaptor Extension Kit, 4 x 89mm, 4 x 127mm, with 2 x organizer racks.
- Adaptor Extension Kit, 4 x 200mm, with 2 x organizer racks.
- TESLA set of 4 x rubber pads.