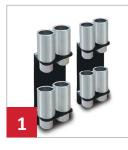

#### ACCESSORIES

1

2

3

- Adaptor Extension Kit, 4 x 89mm, 4 x 127mm, with 2 x organizer racks.
- Adaptor Extension Kit, 4 x 200mm, with 2 x organizer racks.
- TESLA set of 4 x rubber pads.