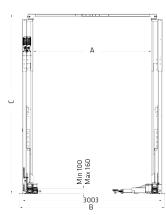

#### **TECHNICAL DETAILS**

8

9

| Rated Load Capacity     | 3500kg           |
|-------------------------|------------------|
| Max Lifting Height      | 1957mm           |
| Lifting Time            | 30 seconds       |
| Drive Through Width     | 2336mm           |
| Required Ceiling Height | 4220mm           |
| Height                  | 4170mm           |
| Width                   | 3121mm           |
| Power Supply            | 230/400V   50 Hz |
| Driving Power           | 1 x 4kW          |
| Long Arms               | 1474mm           |
| Short Arms              | 1143mm           |