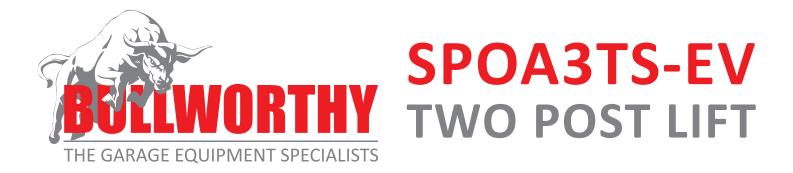

### **ROTARY SPOA3TS-EH2-EV**

The electro hydraulic 2-post lift SPOA3TS-EH2-EV is the ideal solution for whoever wants to set up a universal work bay. The innovative low-profile arms with rotating terminal offer incredibly flexible use, making the lift suitable for lifting all types of vehicles – from the standard city cars to sports cars – including the most modern electric vehicles – up to long wheel base sedans.

- 3.5 tonne capacity.
- Electronic latching.
- Audible alarm descent.
- Special pivoting arm assembly.
- Ideal for battery access.
- Minimum underbody footprint.
- 3 year manufacturer warranty.

Innovative geometry of the asymmetric arms with rotating terminal.

- 5 Perfect for electric cars.
- 6 Minimum footprint in the underbody.
- 7 Ideal for sports cars with low profile.
- 8 Wide lifting range.
- 9 3 year manufacturer warranty.