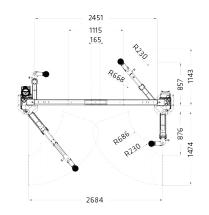

#### **TECHNICAL DETAILS**

8

9

| Rated Load Capacity     | 3500kg           |
|-------------------------|------------------|
| Max Lifting Height      | 1957mm           |
| Lifting Time            | 30 seconds       |
| Drive Through Width     | 2336mm           |
| Required Ceiling Height | 4220mm           |
| Height                  | 4170mm           |
| Width                   | 3121mm           |
| Power Supply            | 230/400V   50 Hz |
| Driving Power           | 1 x 4kW          |
| Long Arms               | 1474mm           |
| Short Arms              | 1143mm           |