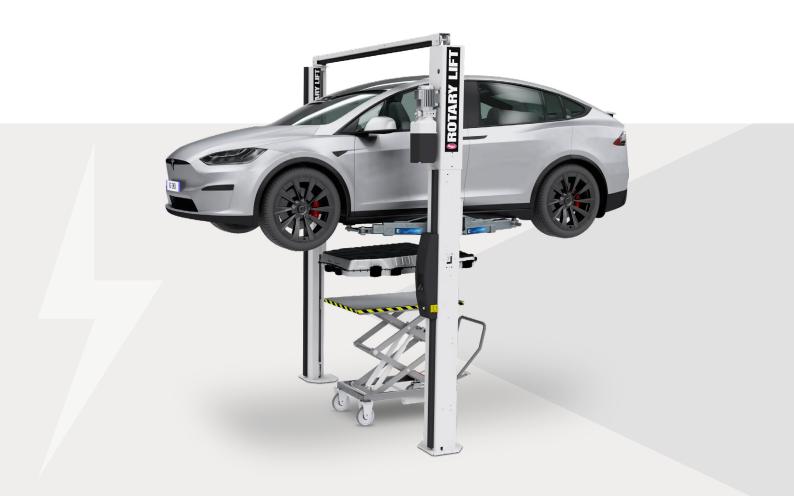

- 3.5 tonne capacity.
- Electronic latching.
- Audible alarm descent.
- Special pivoting arm assembly.
- Ideal for battery access.
- Minimum underbody footprint.
- 3 year manufacturer warranty.

#### **TECHNICAL DETAILS**

8

9

| Rated Load Capacity     | 3500kg           |
|-------------------------|------------------|
| Max Lifting Height      | 1957mm           |
| Lifting Time            | 30 seconds       |
| Drive Through Width     | 2336mm           |
| Required Ceiling Height | 4220mm           |
| Height                  | 4170mm           |
| Width                   | 3121mm           |
| Power Supply            | 230/400V   50 Hz |
| Driving Power           | 1 x 4kW          |
| Long Arms               | 1474mm           |
| Short Arms              | 1143mm           |