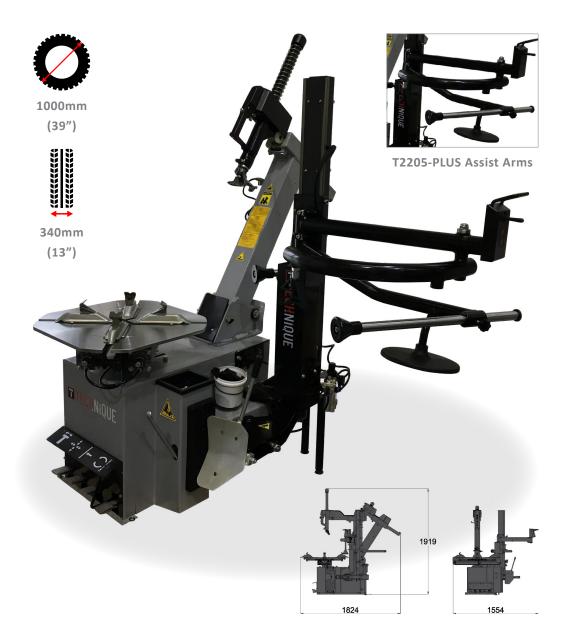

The Technique T2205-PLUS assist arms offers assistance in changing the modern tyre easily, including run-flat tyres.

- Rim clamping range external: 10" 22".
- Rim clamping range from internal: 12" 24".
- Max tyre diameter: 1000mm (39")
- Max tyre width: 355mm (13")
- Bead breaking power: 3000kg.
- Single phase motor.

| Inner Clamping                        | 13"-23" (Settable to 12"-22" or 14"-24") |
|---------------------------------------|------------------------------------------|
| Outer Clamping                        | 11"-21" (Settable to 10"-20" or 12"-22") |
| Maximum Wheel Diameter                | 1000 mm (39")                            |
| Maximum Wheel Width                   | 340 mm (13")                             |
| Bead-breaker cylinder force at 10 bar | 3000 kg                                  |
| Operating Pressure                    | 10 bar (140 psi)                         |
| Motor Power                           | 0,55 Kw (3 phase) - 0,75 Kw (1 phase)    |
| Maximum Inflating Pressure (NM)       | 1200 Nm                                  |
| Dimensions                            | 970L x 760W x 940H mm                    |