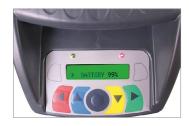

camera.

Digital display.

**TTECHNIQUE** 

Control center complete with printer, keyboard, and mouse.

LED repeater for guided measurements without monitor.

Patented 3DT target (Solid Vision Technology.)

3 point + quick locking system for quick setup.