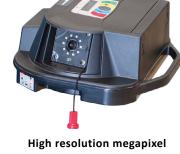

- Control centre Printer, keyboard and mouse.
- 2 x Bluetooth camera heads with keypad controls and
- LED display.
- 2 x spare rechargeable batteries.
- 4 x 3 point Pro wheel clamps as standard with Megapixel
  3D targets.
- Brake pedal device.
- Steering wheel lock.
- 2 x Turn plates.
- 24 month warranty.

camera.

Digital display.

**TTECHNIQUE** 

Control center complete with printer, keyboard, and mouse.

LED repeater for guided measurements without monitor.

Patented 3DT target (Solid Vision Technology.)

3 point + quick locking system for quick setup.