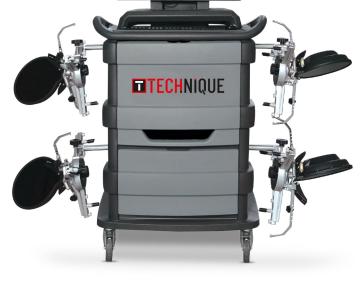

- Control centre Printer, keyboard and mouse.
- 2 x Bluetooth camera heads with keypad controls and
- LED display.
- 2 x spare rechargeable batteries.
- 4 x 3 point Pro wheel clamps as standard with Megapixel
  3D targets.
- Brake pedal device.
- Steering wheel lock.
- 2 x Turn plates.
- 24 month warranty.