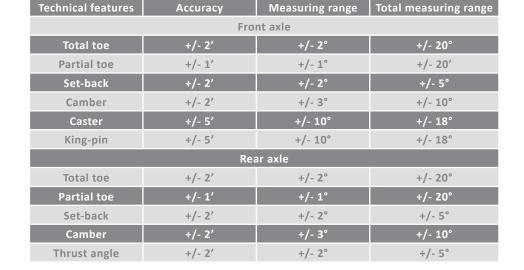

The Unique system with Quick Check and Bluetooth feature allows the system to be versatile and can be used anywhere within the workshop. This system can be used on a 4 post lift or scissor lift. ADAS Compatible - ADAS compatible front & rear axle measurements. Built in guided illustrations for adjustments in 3D animated images.